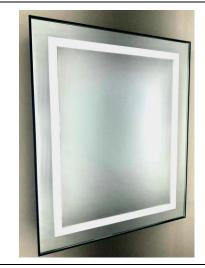

# NARROW FRAMED LED MEDICINE CABINET

MODEL#: VAL 2136-1D (1) N

# **VALENTINA COLLECTION**

#### **FEATURES:**

- FOUR ADJUSTABLE 3/8" THICK HIGH POLISHED GLASS SHELVES.
- SHELVING WITH LOCKDOWN MECHANISM (NO HOLES IN CABINET).
- 165-DEGREE PROPRIETARY SOFT CLOSE HEAVY DUTY HINGES.
- FULL GASKET BEHIND DOOR.
- HIGH RESOLUTION SILVER PLATE GLASS MIRRORS FRONT, BACK OF DOOR AND BACK WALL.
- BACK WALL MIRROR FULLY SEALED.
- PACKED IN FOUR WALL (FOLDED DOUBLE WALL) CORRUGATION.
- BRIGHTNESS: 3300 LUMENS.
- MUST SPECIFY LEFT OR RIGHT DOOR HINGING.

#### **KELVIN RATING:**

- 6000K (COOL WHITE)
- 3500K (WARM WHITE)

OVERALL SIZE DIMENSION: 21" WIDE X 36" HIGH X 5 3/16" DEEP

ROUGH OPENING DIMENSION: 20 3/8" WIDE X 35 3/8" HIGH X 4" DEEP

**DOOR THICKNESS:** 1 3/16"